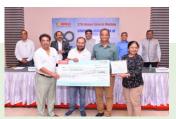

#### Achievements

Vibhor Khandelwal Chairman

certificate & cheques were distributed for the competition on "Most Innovative Solution" organized by the 'Special Interest Group (SIG) - Systems Integrators under the Chairmanship of Mr. Vibhor Khandelwal. The award recipients were as under:

Location : Spring Club, Kolkata Date : 25th September 2021

M/s SmartPower (Kolkata)

M/s Hi-Tech Computers (Asansol)

M/s Silicon Infotech Pvt. Ltd. (Kolkata)