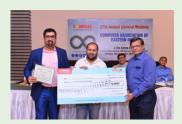

#### Achievements

Vibhor Khandelwal Chairman

certificate & cheques were distributed for the competition on "Most Innovative Solution" organized by the 'Special Interest Group (SIG) - Systems Integrators under the Chairmanship of Mr. Vibhor Khandelwal. The award recipients were as under:

Location : Spring Club, Kolkata Date : 25th September 2021

M/s SmartPower (Kolkata)

M/s Hi-Tech Computers (Asansol)

M/s Silicon Infotech Pvt. Ltd. (Kolkata)